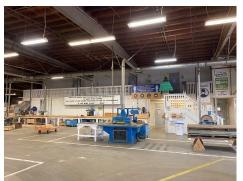

#### **SPACE HIGHLIGHTS**

- Existing anchored storage racking in place throughout warehouse
- Large Mezzanine 2nd Floor, approximately 3,200 SF
- At Grade & Loading Dock Roll Up Doors
- 2,400 Amps of service on 2 Meters
- Ideal for solar power generation
- Fully Sprinklered
- Zoning: M Industrial, Hub Zone Qualified