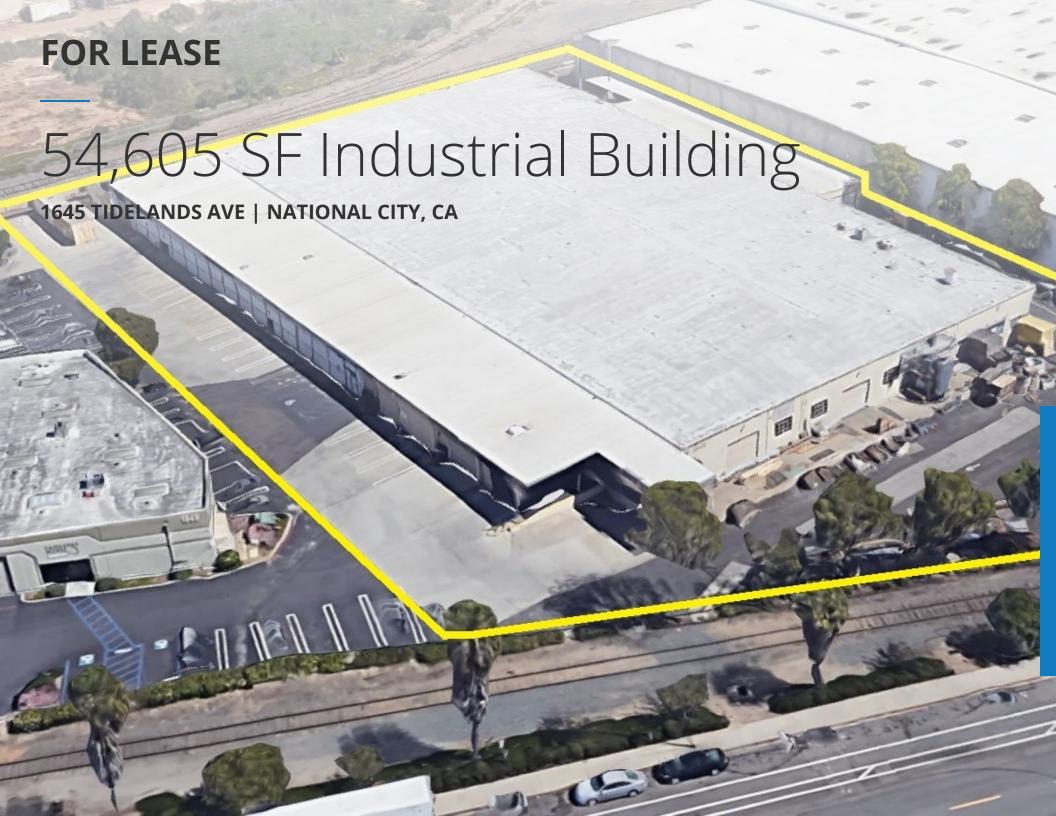

1645 TIDELANDS AVE, NATIONAL CITY, CA 91950

#### **OFFERING SUMMARY**

| Lease Rate:   | Call for Lease Price |
|---------------|----------------------|
| Available SF: | 54,605 SF            |
| Office Size:  | 4,700 SF             |
| Yard Size:    | 15,000+ SF           |

#### **PROPERTY OVERVIEW**

Well maintained Industrial Park in a great coastal National City location. Minutes from downtown San Diego with easy access to I-5, I-15, I-805, HWY 54 and 94, and 32nd Street. Close proximity to the Naval Base, and the United Port of San Diego

#### **SPACE HIGHLIGHTS**

- Existing anchored storage racking in place throughout warehouse
- Large Mezzanine 2nd Floor, approximately 3,200 SF
- At Grade & Loading Dock Roll Up Doors
- 2,400 Amps of service on 2 Meters
- Ideal for solar power generation
- Fully Sprinklered
- Zoning: M Industrial, Hub Zone Qualified