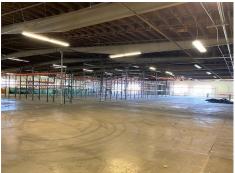

#### **SPACE HIGHLIGHTS**

- Existing anchored storage racking in place throughout warehouse
- Large Mezzanine 2nd Floor, approximately 3,200 SF
- At Grade & Loading Dock Roll Up Doors
- 2,400 Amps of service on 2 Meters
- Ideal for solar power generation
- Fully Sprinklered
- Zoning: M Industrial, Hub Zone Qualified