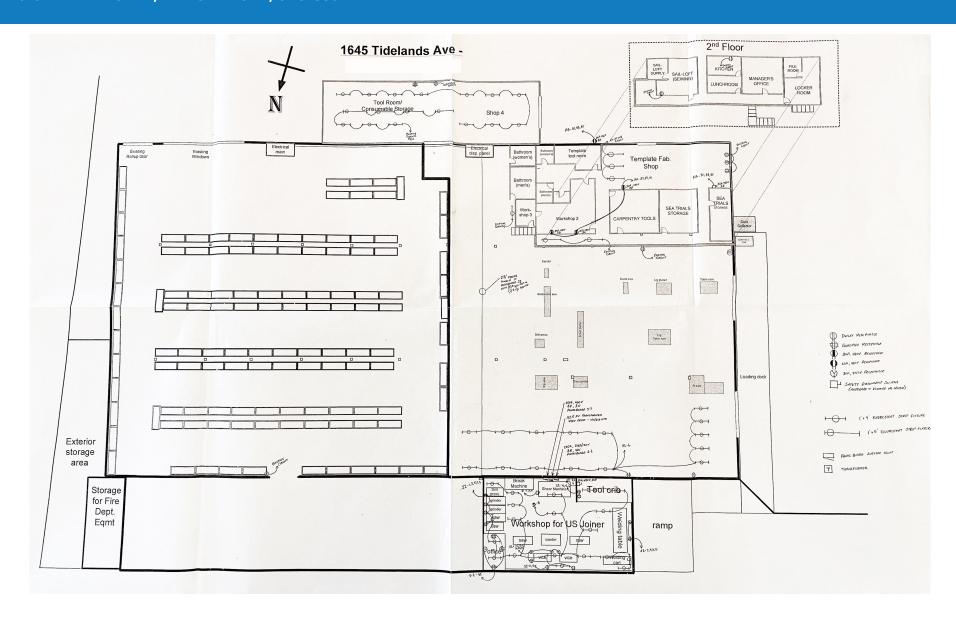

#### **SPACE HIGHLIGHTS**

- Existing anchored storage racking in place throughout warehouse
- Large Mezzanine 2nd Floor, approximately 3,200 SF
- At Grade & Loading Dock Roll Up Doors
- 2,400 Amps of service on 2 Meters
- Ideal for solar power generation
- Fully Sprinklered
- Zoning: M Industrial, Hub Zone Qualified