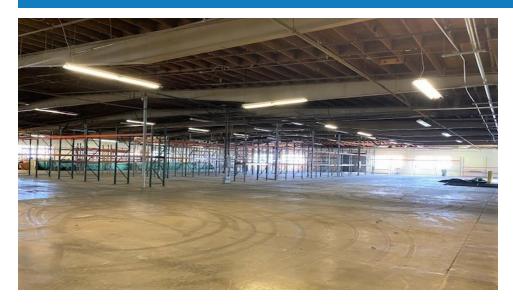

#### **SPACE HIGHLIGHTS**

- Existing anchored storage racking in place throughout warehouse
- Large Mezzanine 2nd Floor, approximately 3,200 SF
- At Grade & Loading Dock Roll Up Doors
- 2,400 Amps of service on 2 Meters
- Ideal for solar power generation
- Fully Sprinklered
- Zoning: M Industrial, Hub Zone Qualified