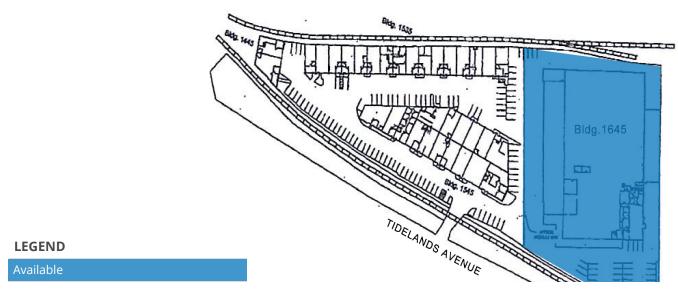

#### **PROPERTY OVERVIEW**

Well maintained Industrial Park in a great coastal National City location. Minutes from downtown San Diego with easy access to I-5, I-15, I-805, HWY 54 and 94, and 32nd Street. Close proximity to the Naval Base, and the United Port of San Diego

### **AVAILABLE SPACES**

| SUITE              | TENANT    | SIZE      | TYPE | RATE       | DESCRIPTION |
|--------------------|-----------|-----------|------|------------|-------------|
| 1645 Tidelands Ave | Available | 54,605 SF | NNN  | Negotiable | -           |