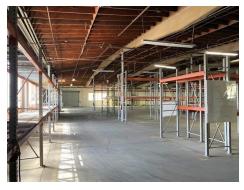

#### **SPACE HIGHLIGHTS**

- Existing anchored storage racking in place throughout warehouse
- Large Mezzanine 2nd Floor, approximately 3,200 SF
- At Grade & Loading Dock Roll Up Doors
- 2,400 Amps of service on 2 Meters
- Ideal for solar power generation
- Fully Sprinklered
- Zoning: M Industrial, Hub Zone Qualified