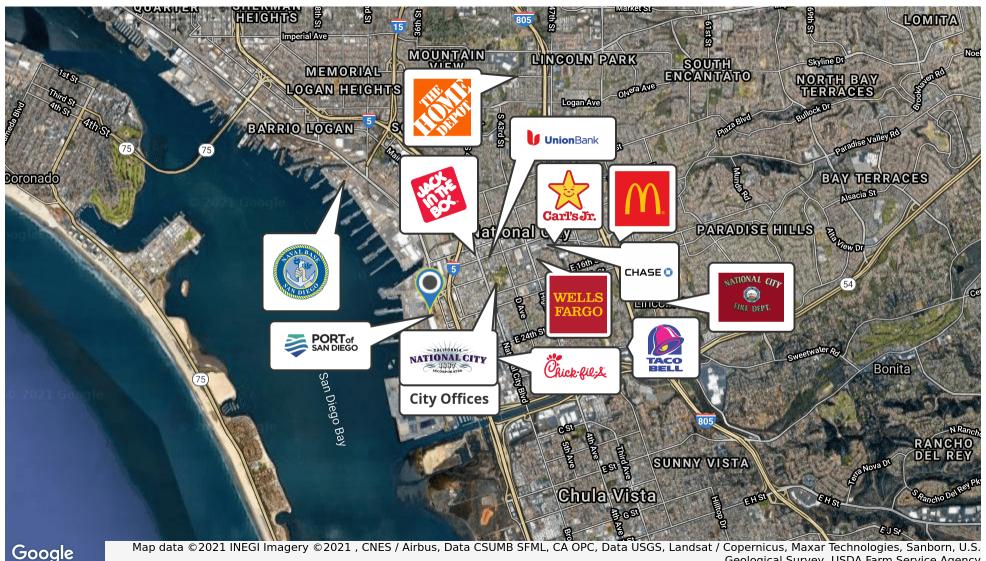

1645 TIDELANDS AVE, NATIONAL CITY, CA 91950

1645 TIDELANDS AVE, NATIONAL CITY, CA 91950

Map data © 2021 INEGI Imagery © 2021, CNES / Airbus, Data CSUMB SFML, CA OPC, Data USGS, Landsat / Copernicus, Maxar Technologies, Sanborn, U.S. Geological Survey, USDA Farm Service Agency