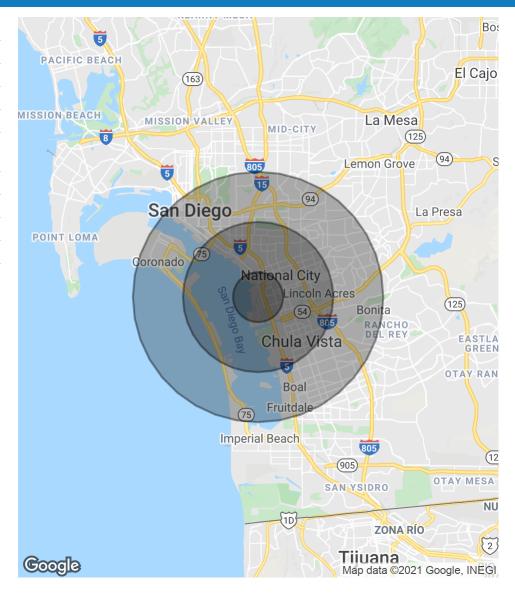

1645 TIDELANDS AVE, NATIONAL CITY, CA 91950

| POPULATION           | 1 MILE | 3 MILES | 5 MILES |
|----------------------|--------|---------|---------|
| Total Population     | 7,173  | 153,184 | 394,823 |
| Average age          | 28.7   | 30.4    | 32.5    |
| Average age (Male)   | 28.1   | 29.1    | 31.5    |
| Average age (Female) | 29.7   | 31.8    | 33.8    |

| HOUSEHOLDS & INCOME | 1 MILE   | 3 MILES   | 5 MILES   |
|---------------------|----------|-----------|-----------|
| Total households    | 1,680    | 42,490    | 126,086   |
| # of persons per HH | 4.3      | 3.6       | 3.1       |
| Average HH income   | \$38,796 | \$45,944  | \$59,444  |
| Average house value |          | \$437,621 | \$479,564 |