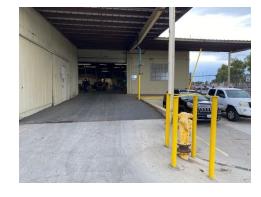

#### **PROPERTY OVERVIEW**

Well maintained Industrial Park in a great coastal National City location. Minutes from downtown San Diego with easy access to I-5, I-15, I-805, HWY 54 and 94, and 32nd Street. Close proximity to the Naval Base, and the United Port of San Diego

#### **SPACE HIGHLIGHTS**

- Existing anchored storage racking in place throughout warehouse
- Large Mezzanine 2nd Floor, approximately 3,200 SF
- At Grade & Loading Dock Roll Up Doors
- 2,400 Amps of service on 2 Meters
- Ideal for solar power generation
- Fully Sprinklered
- Zoning: M Industrial, Hub Zone Qualified