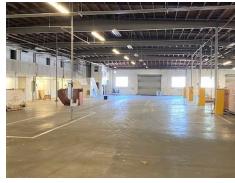

#### **SPACE HIGHLIGHTS**

- Existing anchored storage racking in place throughout warehouse
- Large Mezzanine 2nd Floor, approximately 3,200 SF
- At Grade & Loading Dock Roll Up Doors
- 2,400 Amps of service on 2 Meters
- Ideal for solar power generation
- Fully Sprinklered
- Zoning: M Industrial, Hub Zone Qualified