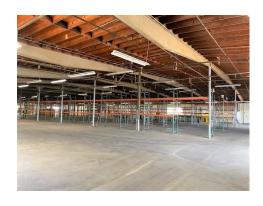

#### **SPACE HIGHLIGHTS**

- Existing anchored storage racking in place throughout warehouse
- Large Mezzanine 2nd Floor, approximately 3,200 SF
- At Grade & Loading Dock Roll Up Doors
- 2,400 Amps of service on 2 Meters
- Ideal for solar power generation
- Fully Sprinklered
- Zoning: M Industrial, Hub Zone Qualified